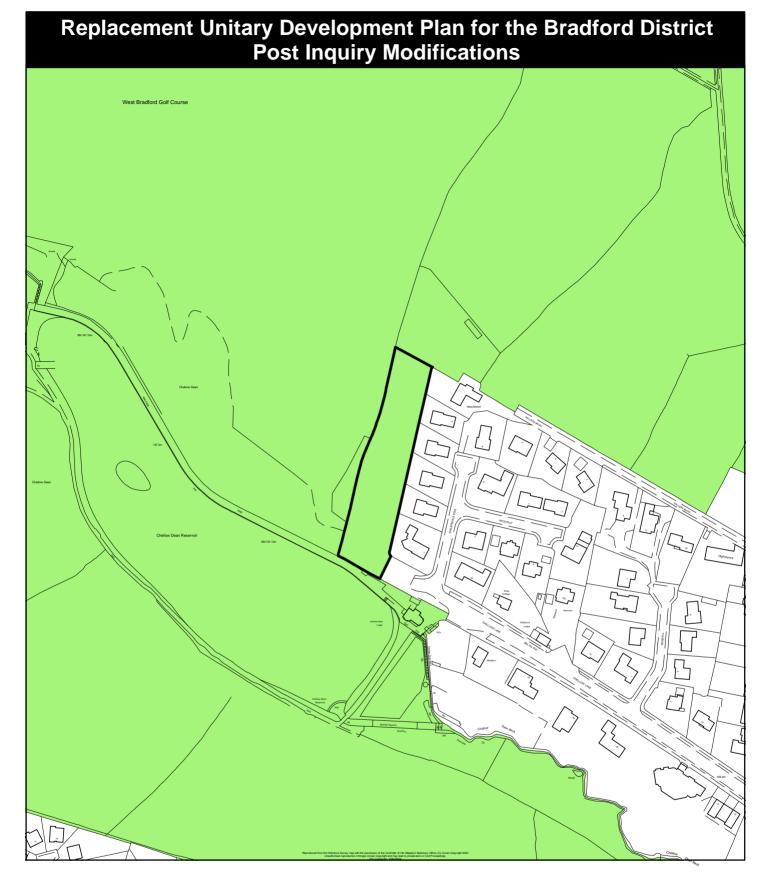

| Mod. reference<br>MOD/BW/GB/5         | Scale.<br>1:2,501                 | Replacement UDP Green Belt boundary.                                                             |
|---------------------------------------|-----------------------------------|--------------------------------------------------------------------------------------------------|
| Site reference SOM/BW/GB1/157 Address | Site Area.  0.43 Ha  OS Grid Ref. | Area to be deleted from Green Belt and allocated as a Phase 2 housing site.                      |
| Land at Chellow Lane,<br>Daisy Hill,  | SE 1234NW                         | Ref. BW/H2.14                                                                                    |
| Bradford.                             |                                   |                                                                                                  |
|                                       | NORTH                             | © Crown copyright. All rights reserved. City of Bradford Metropolitan District Council 100019304 |